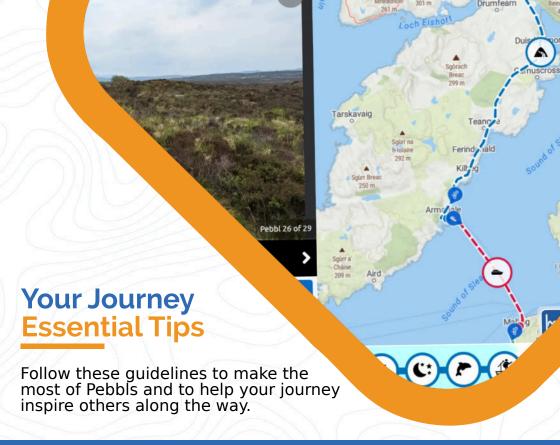

🔈 Regularly Place Pebbls

Aim to drop at least one Pebbl each day to keep your adventure dynamic and engaging.

Be Specific

Include place names and specific details in your journey, leg, and Pebbl titles and notes to make your story informative and relevant.

Focus on Quality Media

Include at least one meaningful photo in every Pebbl, capturing the essence of your journey. Avoid generic content, excessive selfies, and blurred images. Tell an Authentic Story

Share both small moments and major milestones. Include challenges and triumphs to create a genuine narrative.

Embed Your Pebbls Map

Embed your Pebbls map on your website or blog to let others follow your journey in real-time.

Adventure Responsibly

Prioritize safety—never risk harm for a photo. Respect the environment by avoiding damage and disturbance to the places you explore.